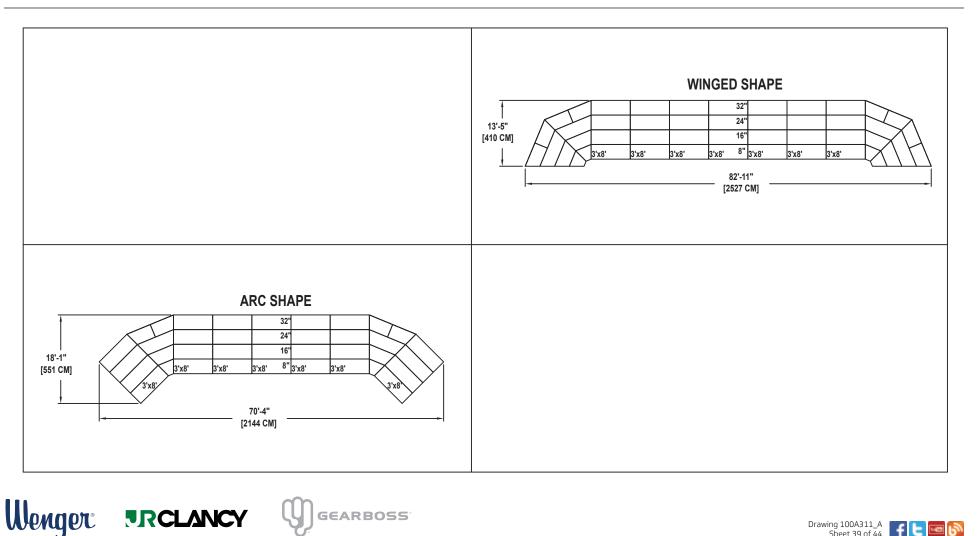

## SEATED CHORAL RISER SET NO. 495

SEATING CAPACITY NOT USING THE FLOOR, 132. SEATING CAPACITY WITH ONE ROW ON THE FLOOR, 160. SEATING CAPACITY IS BASED ON 26" CHAIR SPACING.

Drawing 100A311\_A Sheet 39 of 44